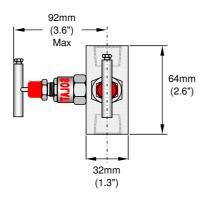

### Introduction

Model 310 Remotely Mounted 3 valve manifold allows manifold to be remote from the differetial gauge, switch or transmitter. Two isolating and one equalising valve are provided in a single compact space saving unit.