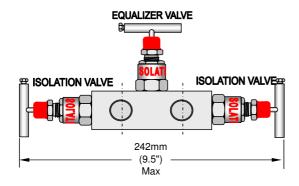

### Introduction

Model 310 Remotely Mounted 3 valve manifold allows manifold to be remote from the differetial gauge, switch or transmitter. Two isolating and one equalising valve are provided in a single compact space saving unit.