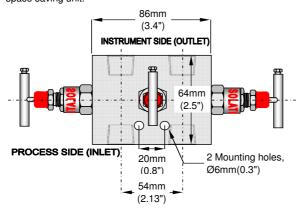

# **MODEL 310RM 3 VALVE MANIFOLD, REMOTELY MOUNTED**

- Pressures up to 6000psi
- Standard 2.13" center to center inlet/outlet
- 3/16" bore
- Wide choice of materials and options

### Introduction

Model 310 Remotely Mounted 3 valve manifold allows manifold to be remote from the differetial gauge, switch or transmitter. Two isolating and one equalising valve are provided in a single compact space saving unit.